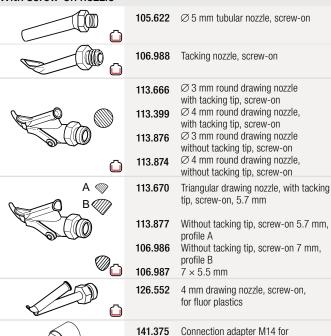

|
|         | 143.833                                  | Nozzle adapter for screw-on nozzles                                                                                                                                        |
|         | 100.296<br>100.650<br>100.689<br>100.702 | Heating element DIODE PID, 230 V /1550 W<br>Heating element DIODE PID, 120 V /1600 W<br>Heating element DIODE S, 230 V / 1550 W<br>Heating element DIODE S, 120 V / 1600 W |
|         |                                          |                                                                                                                                                                            |

### With screw-on nozzle



Ø 21.3 mm nozzle with plug

#### Blower

## **MINOR**



- Lightweight and compact
- Powerful
- Serves as a mobile air supply for the DIODE PID / DIODE S and LABOR S
- Suitable for work on construction sites

| Technical data                |       |                                           |
|-------------------------------|-------|-------------------------------------------|
| Voltage                       | V~    | 230                                       |
| Power                         | W     | 100                                       |
| Air volume (20°C)             | I/min | 400                                       |
| Pressure static               | Pa    | 4000 (40 mbar)                            |
| Air outlet (external)         | mm    | 14.5