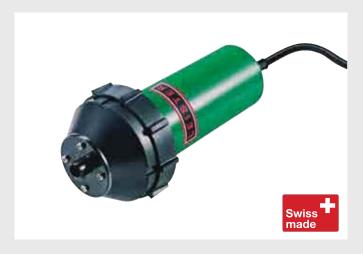

#### Blower

## **MINOR**

- Lightweight and compact
- Powerful
- Serves as a mobile air supply for the DIODE PID / DIODE S and LABOR S
- Suitable for work on construction sites

| Technical data                |       |                                           |
|-------------------------------|-------|-------------------------------------------|
| Voltage                       | V~    | 230                                       |
| Power                         | W     | 100                                       |
| Air volume (20°C)             | I/min | 400                                       |
| Pressure static               | Pa    | 4000 (40 mbar)                            |
| Air outlet (external)         | mm    | 14.5                                      |
| Size $(L \times \varnothing)$ | mm    | $250 \times 95$ , handle $\varnothing 64$ |
| Weight                        | kg    | 1.15 (with 3 m cord)                      |
| Conformity mark               |       | C€                                        |
| Approval mark                 |       | c United S                                |
| Protection class II           |       |                                           |
|                               |       |                                           |

#### Article No.:

108.747 MINOR, 230 V / 100 W, with Euro plug 109.988 MINOR, 120V / 100W, with UK plug

Additional versions available upon request